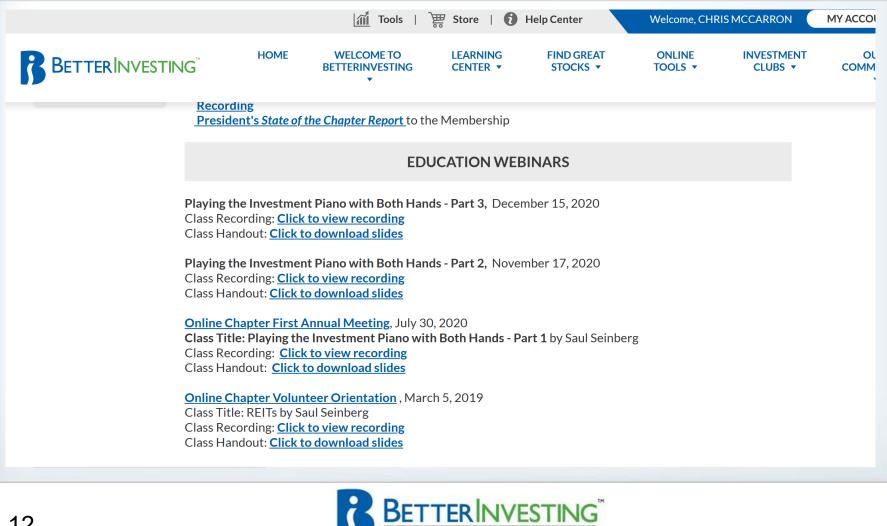

#### New to BI – Where to Start?

- You may want a <u>course</u> to help you understand BI's online stock selection guide.
- Want to join or start an investment club?
- Do you have a new treasurer?
- There are also a <u>wealth of resources</u> for more experienced investors.
- Lesser-known resources like <u>chapter recordings</u>, Chapter FaceBook pages, <u>BI Youtube & BI Wiki</u>

#### **Chapter Resources**

#### > How to access chapter resources?