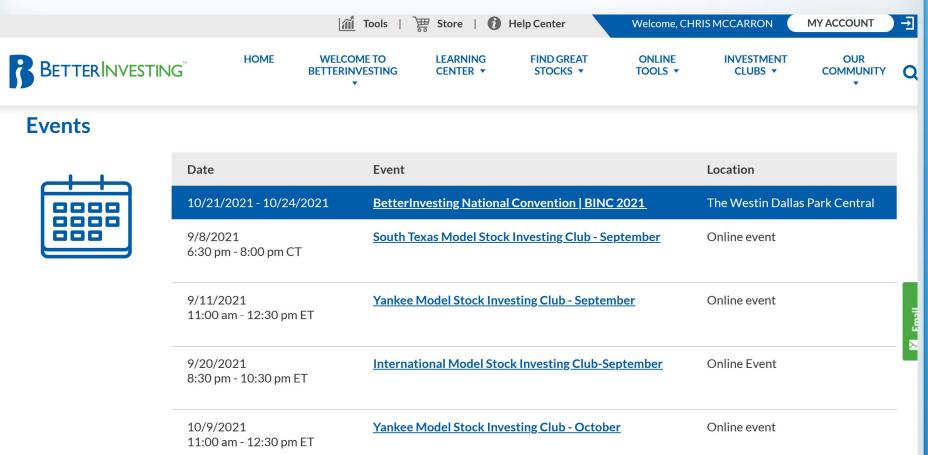

# Where Can I Find Resources?

- > Investment education resources are everywhere:
  - > BI website, conferences, chapter meetings
  - > Online, webinars, talks and presentations
  - In your club, chapter and satellites
  - Outside the BI
  - > As a BI member, first place to start is the website:
    - > First Cut
    - > StockUp
    - > TickerTalk
    - Guest Speaker Series