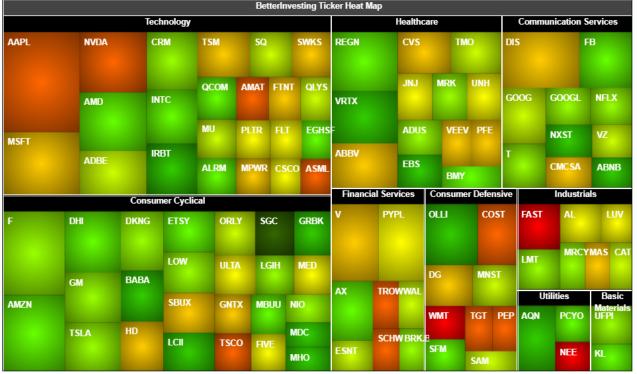

#### **The Heat Map**

#### BetterInvesting Ticker Heat Map

X

The heat map is intended to be a resource for looking for stock ideas. The heat map shows the top 100 tickers that our members have created studies for in the past 90 days. The size of the boxes indicates the number of times a study has been created for a ticker relative to the other tickers. The larger the box as compared to the other boxes, the more studies that have been created. The color of the box indicates general favorability sentiment of the company. The color ranges from green to yellow to red. The more green the box, the more positive the favorability and the more reditive to the other tickers. Note that the colors should not be used as buy/hold/sell indicators.

Click on a ticker to create a study.