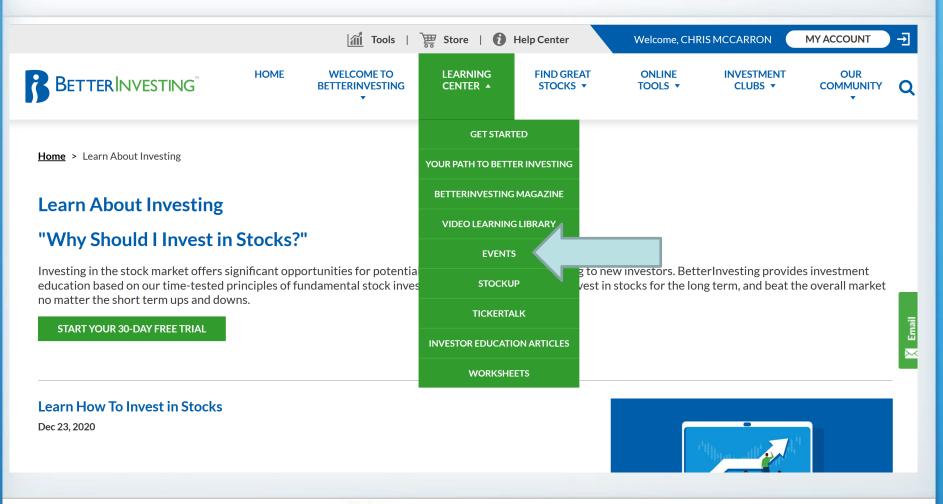

# Where Can I Find Resources?

- > Investment education resources are everywhere:
  - > BI website, conferences, chapter meetings
  - > Online, webinars, talks and presentations
  - In your club, chapter and satellites
  - Outside the BI
  - > As a BI member, first place to start is the website:
    - > First Cut
    - > StockUp
    - > TickerTalk
    - Guest Speaker Series

# How to Put the Resources to Use?

- Your Path to Better Investing: Why Invest? How? Online Tools, SSG
- Video Learning Library: Intro to SSG; Adding Judgement; Buy the Best: Special programs. Skill-level. Searchable and sortable.
- Presentations and Training Sessions: Use them to present to your club, new members, or to periodically revisit to better your skills