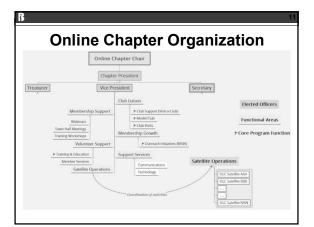

#### Online Chapter is a BI Chapter

#### Like a Traditional Chapter

Run by Volunteer Board of Directors BI Membership - in Clubs or Individuals Core Programming Website & Communications Local Help!

#### **But With Unique Features**

Chapter functions online
Satellites - organization
network - concentration of members

11

## **Chapter Core Programs**

Model Club
Club Support Visits
Visit-A-Club
Member Education Programs
Public Outreach Initiatives