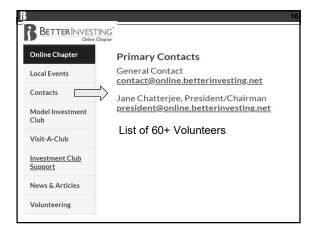

#### Like a Traditional Chapter

Run by Volunteer Board of Directors BI Membership - in Clubs or Individuals Core Programming Website & Communications Local Help!