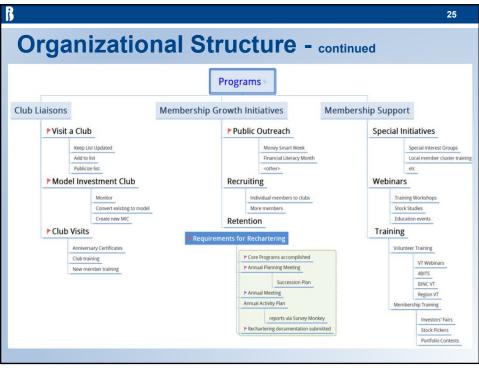

| ß                                    |                                                                                                                      | 26 |  |  |  |  |  |
|--------------------------------------|----------------------------------------------------------------------------------------------------------------------|----|--|--|--|--|--|
| Organizational Structure - continued |                                                                                                                      |    |  |  |  |  |  |
|                                      | Club Liaisons *                                                                                                      |    |  |  |  |  |  |
|                                      | Visit a Club  Keep List Updated Add to list Publicize list  Model Investment Club  Monitor Convert existing to model |    |  |  |  |  |  |
|                                      | Create new MIC  Club Visits  Anniversary Certificates Club training                                                  |    |  |  |  |  |  |
|                                      | New member training                                                                                                  |    |  |  |  |  |  |