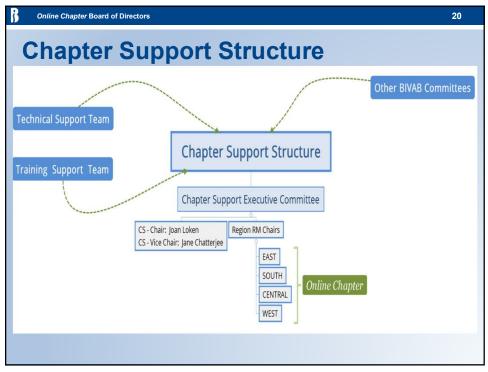

mp; Other</del> | YES<br><del>No</del> | x                       | x      | x       | x        |  |  |  |  |















| Vhere the     | Mem   | bers a | are — c | ont'o | ł     |
|---------------|-------|--------|---------|-------|-------|
|               |       |        |         |       | GRAND |
| SOURCE REGION | ASSOC | CLUB   | INDIV   | SUB   | TOTAL |
| CENTRAL       | 3     | 225    | 35      | 6     | 269   |
| EAST          | 70    | 1,072  | 499     | 64    | 1,700 |
| Overseas      | 6     | 78     | 63      | 3     | 150   |
| SOUTH         | 11    | 116    | 37      | 6     | 170   |
| WEST          | 4     | 248    | 56      | 10    | 316   |
| Grand Total   | 94    | 1,739  | 690     | 89    | 2,605 |
|               |       |        |         |       |       |



















| ß                                    |                                                                                                                      | 26 |  |  |  |  |  |
|--------------------------------------|----------------------------------------------------------------------------------------------------------------------|----|--|--|--|--|--|
| Organizational Structure - continued |                                                                                                                      |    |  |  |  |  |  |
|                                      | Club Liaisons *                                                                                                      |    |  |  |  |  |  |
|                                      | Visit a Club  Keep List U