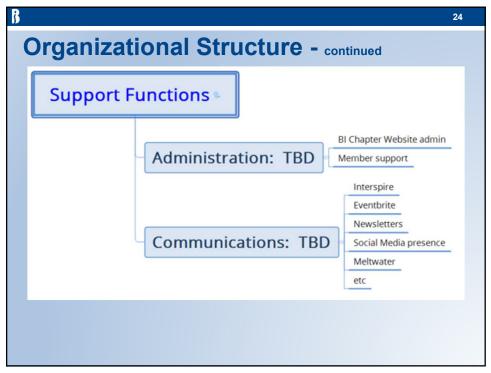

| ß                                    |                                                                                                                      | 26 |  |  |  |  |  |
|--------------------------------------|----------------------------------------------------------------------------------------------------------------------|----|--|--|--|--|--|
| Organizational Structure - continued |                                                                                                                      |    |  |  |  |  |  |
|                                      | Club Liaisons *                                                                                                      |    |  |  |  |  |  |
|                                      | Visit a Club  Keep List Updated Add to list Publicize list  Model Investment Club  Monitor Convert existing to model |    |  |  |  |  |  |
|                                      | Create new MIC  Club Visits  Anniversary Certificates Club training                                                  |    |  |  |  |  |  |
|                                      | New member training                                                                                                  |    |  |  |  |  |  |