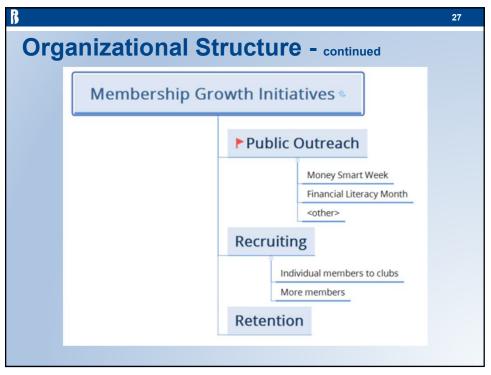

| ß                                    |                                                                                                                      | 26 |  |  |  |  |  |
|--------------------------------------|----------------------------------------------------------------------------------------------------------------------|----|--|--|--|--|--|
| Organizational Structure - continued |                                                                                                                      |    |  |  |  |  |  |
|                                      | Club Liaisons *                                                                                                      |    |  |  |  |  |  |
|                                      | Visit a Club  Keep List Updated Add to list Publicize list  Model Investment Club  Monitor Convert existing to model |    |  |  |  |  |  |
|                                      | Create new MIC  Club Visits  Anniversary Certificates Club training                                                  |    |  |  |  |  |  |
|                                      | New member training                                                                                                  |    |  |  |  |  |  |