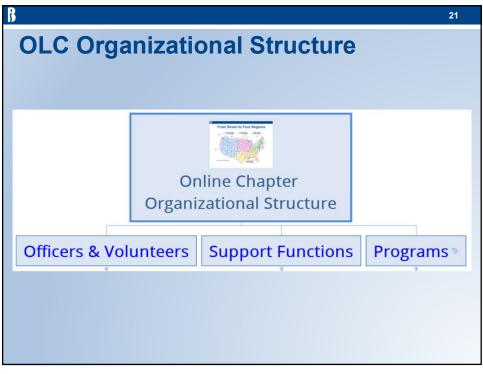

| ß                                    |                                                                                                                      | 26 |  |  |  |  |  |
|--------------------------------------|----------------------------------------------------------------------------------------------------------------------|----|--|--|--|--|--|
| Organizational Structure - continued |                                                                                                                      |    |  |  |  |  |  |
|                                      | Club Liaisons *                                                                                                      |    |  |  |  |  |  |
|                                      | Visit a Club  Keep List Updated Add to list Publicize list  Model Investment Club  Monitor Convert existing to model |    |  |  |  |  |  |
|                                      | Create new MIC  Club Visits  Anniversary Certificates Club training                                                  |    |  |  |  |  |  |
|                                      | New member training                                                                                                  |    |  |  |  |  |  |