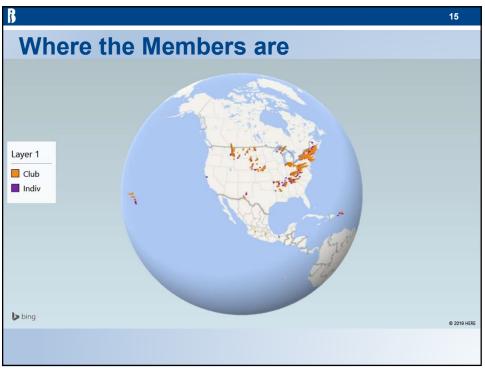

| Vhere the     | Mem   | bers a | are — c | ont'o | ł     |
|---------------|-------|--------|---------|-------|-------|
|               |       |        |         |       | GRAND |
| SOURCE REGION | ASSOC | CLUB   | INDIV   | SUB   | TOTAL |
| CENTRAL       | 3     | 225    | 35      | 6     | 269   |
| EAST          | 70    | 1,072  | 499     | 64    | 1,700 |
| Overseas      | 6     | 78     | 63      | 3     | 150   |
| SOUTH         | 11    | 116    | 37      | 6     | 170   |
| WEST          | 4     | 248    | 56      | 10    | 316   |
| Grand Total   | 94    | 1,739  | 690     | 89    | 2,605 |
|               |       |        |         |       |       |