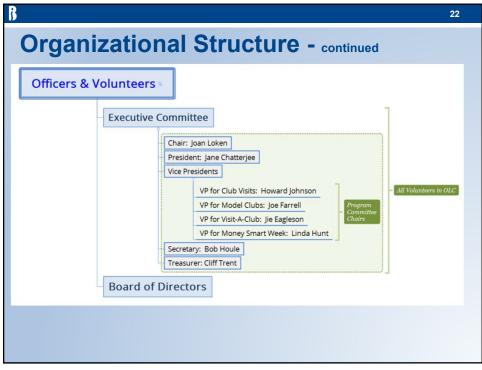

| ß                                    |                                                                                                                      | 26 |  |  |  |  |  |
|--------------------------------------|----------------------------------------------------------------------------------------------------------------------|----|--|--|--|--|--|
| Organizational Structure - continued |                                                                                                                      |    |  |  |  |  |  |
|                                      | Club Liaisons *                                                                                                      |    |  |  |  |  |  |
|                                      | Visit a Club  Keep List Updated Add to list Publicize list  Model Investment Club  Monitor Convert existing to model |    |  |  |  |  |  |
|                                      | Create new MIC  Club Visits  Anniversary Certificates Club training                                                  |    |  |  |  |  |  |
|                                      | New member training                                                                                                  |    |  |  |  |  |  |