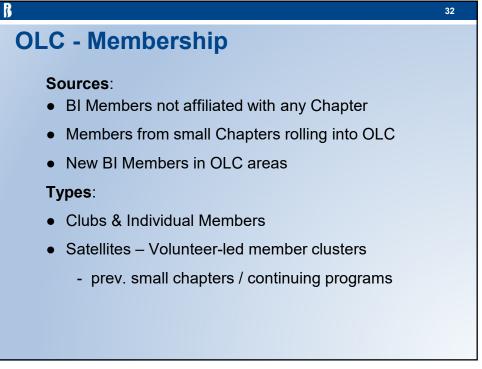

|    |  |  |  |  |  |
|                                      | Club Liaisons *                                                                                                      |    |  |  |  |  |  |
|                                      | Visit a Club  Keep List Updated Add to list Publicize list  Model Investment Club  Monitor Convert existing to model |    |  |  |  |  |  |
|                                      | Create new MIC  Club Visits  Anniversary Certificates Club training                                                  |    |  |  |  |  |  |
|                                      | New member training                                                                                                  |    |  |  |  |  |  |