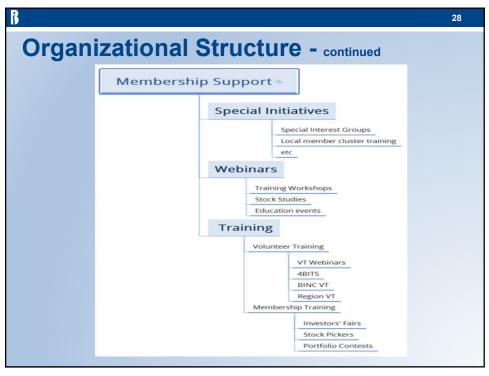

| ß                                    |                                                                                                                      | 26 |  |  |  |  |  |
|--------------------------------------|----------------------------------------------------------------------------------------------------------------------|----|--|--|--|--|--|
| Organizational Structure - continued |                                                                                                                      |    |  |  |  |  |  |
|                                      | Club Liaisons *                                                                                                      |    |  |  |  |  |  |
|                                      | Visit a Club  Keep List Updated Add to list Publicize list  Model Investment Club  Monitor Convert existing to model |    |  |  |  |  |  |
|                                      | Create new MIC  Club Visits  Anniversary Certificates Club training                                                  |    |  |  |  |  |  |
|                                      | New member training                                                                                                  |    |  |  |  |  |  |