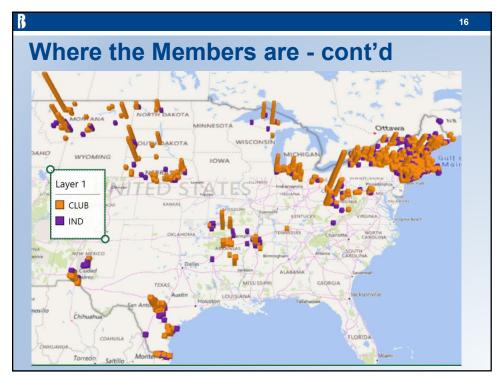

| Vhere the     | Mem   | bers a | are — c | ont'o | ł     |
|---------------|-------|--------|---------|-------|-------|
|               |       |        |         |       | GRAND |
| SOURCE REGION | ASSOC | CLUB   | INDIV   | SUB   | TOTAL |
| CENTRAL       | 3     | 225    | 35      | 6     | 269   |
| EAST          | 70    | 1,072  | 499     | 64    | 1,700 |
| Overseas      | 6     | 78     | 63      | 3     | 150   |
| SOUTH         | 11    | 116    | 37      | 6     | 170   |
| WEST          | 4     | 248    | 56      | 10    | 316   |
| Grand Total   | 94    | 1,739  | 690     | 89    | 2,605 |
|               |       |        |         |       |       |