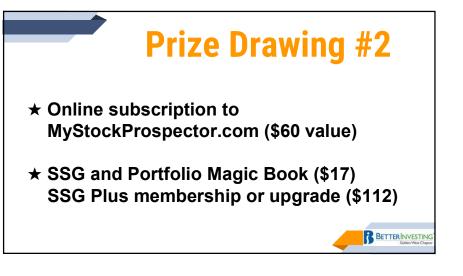

- ★ SSG Plus membership or upgrade (\$112 value)
- ★ Investment Club Operations Handbook (\$25) Amazon Gift Card (\$25)

1

BETTERINVESTING