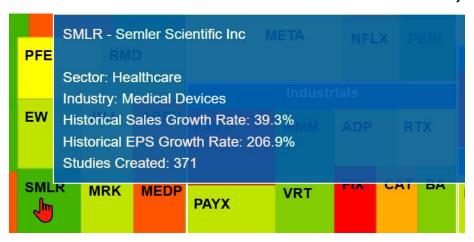

## Ticker Heat Map - SSGPlus only

## Ticker Heat Map

## (SSGPlus only)

#### **BetterInvesting Ticker Heat Map**

The heat map is intended to be a resource for looking for stock ideas. The heat map shows the top 100 tickers that our members have created studies for in the past 90 days. The size of the boxes indicates the number of times a study has been created for a ticker relative to the other tickers. The larger the box as compared to the other boxes, the more studies that have been created. The color of the box indicates general favorability sentiment of the company. The color ranges from green to yellow to red. The more green the box, the more positive the favorability and the more red the box, the more negative the favorability. Note that the colors should not be used as buy/hold/sell indicators.

Click on a ticker to create a study.

## Ticker Heat Map – Hover vs. Click

Hover (move mouse to box but don't click)

 Click on the ticker to create a study. (Opens in a new browser tab)