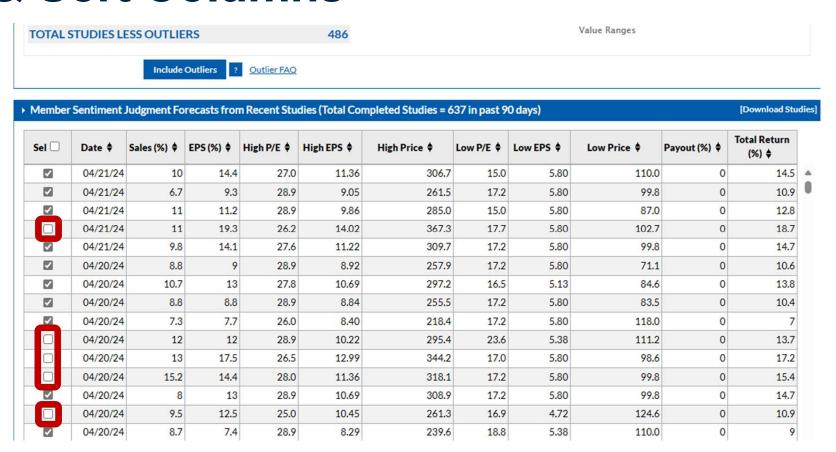

| 04/21/24        | Member Sentiment Judgment<br>Forecast Statistics | Forecast Sales: Median: 10.0 Mean: 9.6 Range: (6.0 - 14.0) Forecast EPS: Median: 12.5 Mean: 12.2 Range: (6.9 - 17.0) Forecast High P/E: Median: 28.0 Mean: 27.2 Range: (23.0 - 30.4) Forecast High EPS: Median: 10.45 Mean: 10.28 Range: (7.91 - 12.72) Forecast Low Price: Median: 99.8 Mean: 99.3 Range: (71.1 - 127.6) Forecast High Price: Median: 279.2 Mean: 279.3 Range: (206.1 - 353.7) Forecast Low P/E: Median: 17.2 Mean: 17.5 Range: (14.8 - 22.0) Forecast Low EPS: Median: 5.80 Mean: 5.73 Range: (5.00 - 6.25) Forecast Payout Rate: Median: 0.0 Mean: 0.0 Range: (0.0 - 1.1) Forecast Total Return: Median: 13.5 Mean: 13.4 Range: (6.2 - 20.3) |

## **Member Sentiment Statistics**





## Member Sentiment Outliers & Sort Columns



## Ticker Heat Map - SSGPlus only



## Ticker Heat Map

## (SSGPlus only)

#### **BetterInvesting Ticker Heat Map**

The heat map is intended to be a resource for looking for stock ideas. The heat map shows the top 100 tickers that our members have created studies for in the past 90 days. The size of the boxes indicates the number of times a study has been created for a ticker relative to the other tickers. The larger the box as compared to the other boxes, the more studies that have been created. The color of the box indicates general favorability sentiment of the company. The color ranges from green to yellow to red. The more green the box, the more positive the favorability and the more red the box, the more negative the favorability. Note that the colors should not be used as buy/ho