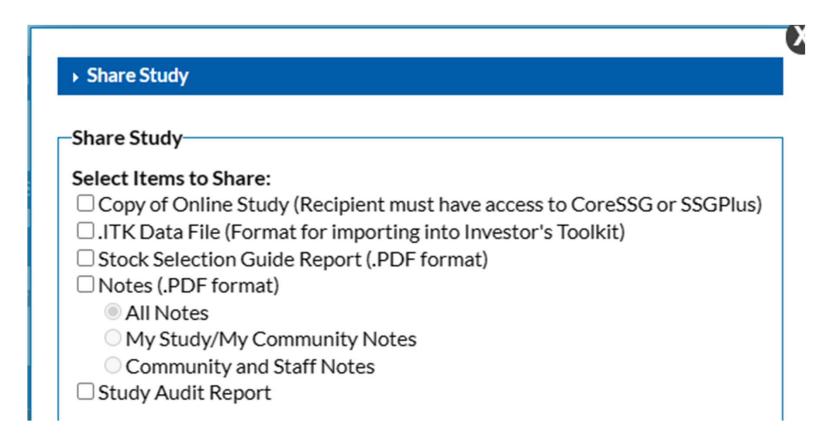

### **Select Items to Share**

#### -Share Study Select Items to Share: Copy of Online Study (Recipient must have access to CoreSSG or SSGPlus) ☐ .ITK Data File (Format for importing into Investor's Toolkit) Stock Selection Guide Report (.PDF format) Notes (.PDF format) All Notes O My Study/My Community Notes Community and Staff Notes Study Audit Report Quarterly Growth Trend Data Report(.PDF format) Your Name: CAROL THEINE ☐ Send me a copy of this message to caroltheine@gmail.com Select Recipients... santa@northpole.com Add a personal message (optional): A sample of shared SSG with a personal message. Enjoy! Share Study