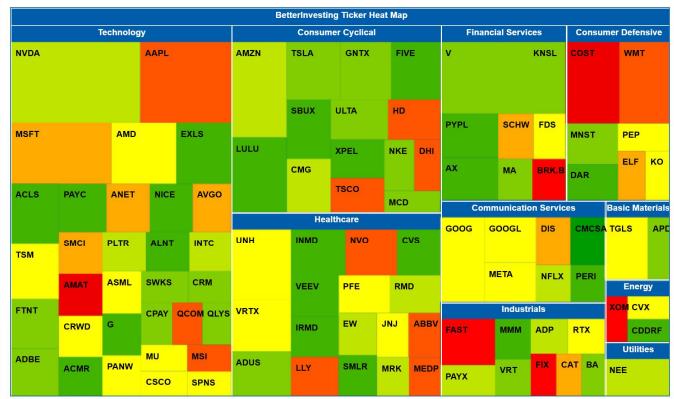

#### **BetterInvesting Ticker Heat Map**

The heat map is intended to be a resource for looking for stock ideas. The heat map shows the top 100 tickers that our members have created studies for in the past 90 days. The size of the boxes indicates the number of times a study has been created for a ticker relative to the other tickers. The larger the box as compared to the other boxes, the more studies that have been created. The color of the box indicates general favorability sentiment of the company. The color ranges from green to yellow to red. The more green the box, the more positive the favorability and the more red the box, the more negative the favorability. Note that the colors should not be used as buy/hold/sell indicators.

Click on a ticker to create a study.

## Ticker Heat Map – Hover vs. Click

Hover (move mouse to box but don't click)

 Click on the ticker to create a study. (Opens in a new browser tab)