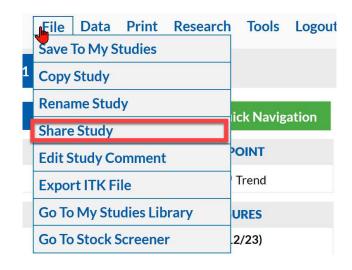

### **Share SSG**

- Send a copy of your completed SSG to fellow BetterInvesting members.
- Found under both "File" and "Tools"