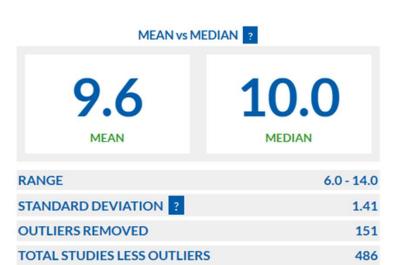

| Notes Listing   |                                                  |                                                                                                                                                                                                                                                                                                                                                                                                                                                                                                                                                                                                                                                                 |
|-----------------|--------------------------------------------------|-----------------------------------------------------------------------------------------------------------------------------------------------------------------------------------------------------------------------------------------------------------------------------------------------------------------------------------------------------------------------------------------------------------------------------------------------------------------------------------------------------------------------------------------------------------------------------------------------------------------------------------------------------------------|
| Date Created \$ | Subject \$                                       | Description <b>♦</b>                                                                                                                                                                                                                                                                                                                                                                                                                                                                                                                                                                                                                                            |
| 04/21/24        | Member Sentiment Judgment<br>Forecast Statistics | Forecast Sales: Median: 10.0 Mean: 9.6 Range: (6.0 - 14.0) Forecast EPS: Median: 12.5 Mean: 12.2 Range: (6.9 - 17.0) Forecast High P/E: Median: 28.0 Mean: 27.2 Range: (23.0 - 30.4) Forecast High EPS: Median: 10.45 Mean: 10.28 Range: (7.91 - 12.72) Forecast Low Price: Median: 99.8 Mean: 99.3 Range: (71.1 - 127.6) Forecast High Price: Median: 279.2 Mean: 279.3 Range: (206.1 - 353.7) Forecast Low P/E: Median: 17.2 Mean: 17.5 Range: (14.8 - 22.0) Forecast Low EPS: Median: 5.80 Mean: 5.73 Range: (5.00 - 6.25) Forecast Payout Rate: Median: 0.0 Mean: 0.0 Range: (0.0 - 1.1) Forecast Total Return: Median: 13.5 Mean: 13.4 Range: (6.2 - 20.3) |