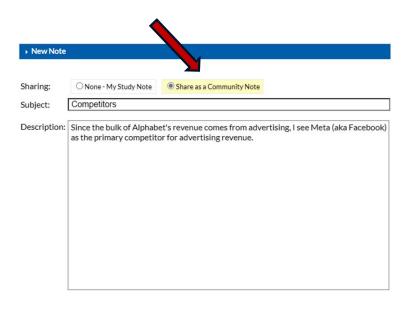

## **SSG Notes: Three Types**

- My Study Notes: Personal notes associated with a specific SSG; viewable only by the person who created the note. Your Study Notes are included when you share your study with others.
- Community Notes: Notes tied to a specific ticker and may be viewed by any online tools user looking at a study of the same ticker. Any online tools subscriber may create a community note. Community notes should contain information that might be considered relevant or of interest to the entire community of BetterInvesting Online Tools subscribers.
- Staff Notes: BetterInvesting Staff members will post notes regarding data adjustments, fiscal year changes, or other major announcements.

## **Create a Note**

Save