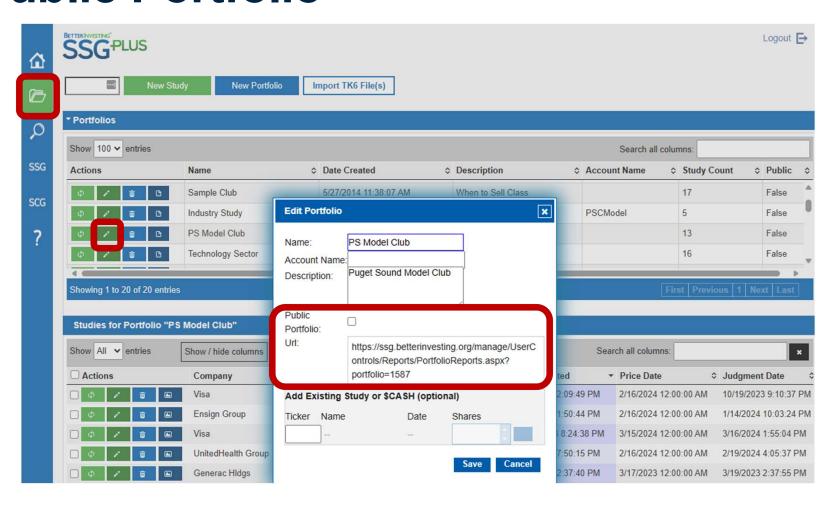

### **Public Portfolio**

## Public Portfolio – 3 Portfolio Reports

The information presented is for informational purposes only. Securities of companies referenced are not to be considered as recommendations for purchase or sale. Always do your own research.