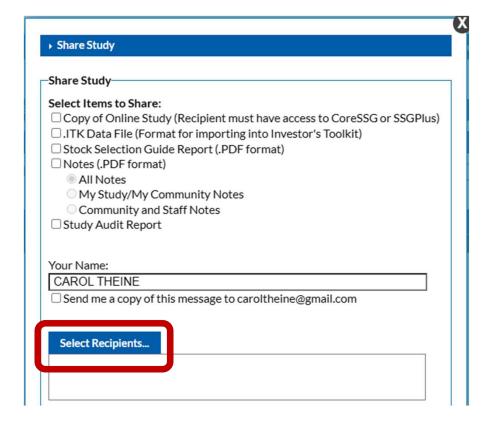

### **Share SSG**

- Send a copy of your completed SSG to fellow BetterInvesting members.
- Found under both "File" and "Tools"

### **Select Items to Share**

## **Select Recipients**

## Add a Personal Message & Share

- A personal message is optional
- Last step is "Share Study"

#### -Share Study Select Items to Share: Copy of Online Study (Recipient must have access to CoreSSG or SSGPlus) ☐ .ITK Data File (Format for importing into Investor's Toolkit) Stock Selection Guide Report (.PDF format) Notes (.PDF format) All Notes O My Study/My Community Notes Community and Staff Notes Study Audit Report Quarterly Growth Trend Data Report(.PDF format) Your Name: CAROL THEINE ☐ Send me a copy of this message to caroltheine@gmail.com Select Recipients... santa@northpole.com Add a personal message (optional): A sample of shared SSG with a personal message. Enjoy! Share Study