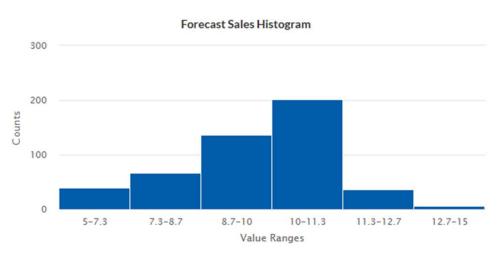

## Judgment Items/Results from Member Sentiment in Notes

| <ul> <li>Member Senti</li> </ul> | iment Judgme | ent Forecast Sta | atistics |            |         |         |           |            | [Save Statistics as No |
|----------------------------------|--------------|------------------|----------|------------|---------|---------|-----------|------------|------------------------|
| Sales (%)                        | EPS (%)      | High P/E         | High EPS | High Price | Low P/E | Low EPS | Low Price | Payout (%) | Total Return (%)       |

| Notes Listing   |                                                  |                                                                                                                                                                                                                                                                                                                                                                                                                                                                                                                                                                                                                                                                 |
|-----------------|--------------------------------------------------|-----------------------------------------------------------------------------------------------------------------------------------------------------------------------------------------------------------------------------------------------------------------------------------------------------------------------------------------------------------------------------------------------------------------------------------------------------------------------------------------------------------------------------------------------------------------------------------------------------------------------------------------------------------------|
| Date Created \$ | Subject \$                                       | Description <b>♦</b>                                                                                                                                                                                                                                                                                                                                                                                                                                                                                                                                                                                                                                            |
| 04/21/24        | Member Sentiment Judgment<br>Forecast Statistics | Forecast Sales: Median: 10.0 Mean: 9.6 Range: (6.0 - 14.0) Forecast EPS: Median: 12.5 Mean: 12.2 Range: (6.9 - 17.0) Forecast High P/E: Median: 28.0 Mean: 27.2 Range: (23.0 - 30.4) Forecast High EPS: Median: 10.45 Mean: 10.28 Range: (7.91 - 12.72) Forecast Low Price: Median: 99.8 Mean: 99.3 Range: (71.1 - 127.6) Forecast High Price: Median: 279.2 Mean: 279.3 Range: (206.1 - 353.7) Forecast Low P/E: Median: 17.2 Mean: 17.5 Range: (14.8 - 22.0) Forecast Low EPS: Median: 5.80 Mean: 5.73 Range: (5.00 - 6.25) Forecast Payout Rate: Median: 0.0 Mean: 0.0 Range: (0.0 - 1.1) Forecast Total Return: Median: 13.5 Mean: 13.4 Range: (6.2 - 20.3) |