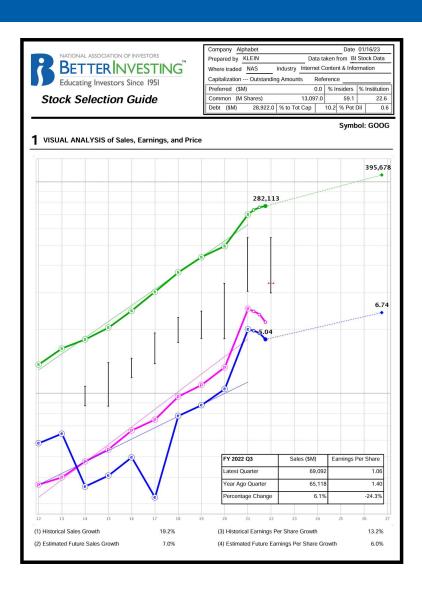

#### First Cut Stock Study Report

| Company Name:    | Alphabet, In | c.            | Ticker: | GO      | OG |
|------------------|--------------|---------------|---------|---------|----|
| Date of Study:   | 1/17/2023    |               | Price:  | \$ 92.8 | 80 |
| Your Name:       | Mark Klein   |               |         |         |    |
| Email address:   | drklein01@g  | mail.com      |         |         |    |
| City:            | Lake Worth   |               | State:  | FL      |    |
| Chapter Name (if | applicable): | South Florida |         | •       |    |

Discuss why you consider this to be a high quality, growth company that should be investigated further. Please include comments on historical sales and EPS growth, pre-tax profit margin, return on equity, and debt.

This mega-sized (revenue > \$50B) company has grown sales and EPS at an annualized rate of 19.2% and 13.2% per year for the last decade. Revenue is up and straight, while earnings from 2013 did not show growth until 2018 and beyond. Excluding 2021, an upside outlier, PTPM has averaged 25.2% for the last five years and has been steady over the last 10. This trails peer (stated as META, TCEHY, and SPOT) and industry averages.

Over the last five years, ROE has averaged 18.4% and leads peer and industry averages. Debt-to-capital, under 11% for the last decade, averages 6.6% over the previous five years. This is lower than peer and industry averages. Should anyone be concerned, Interest Coverage is a ridiculous 205.6