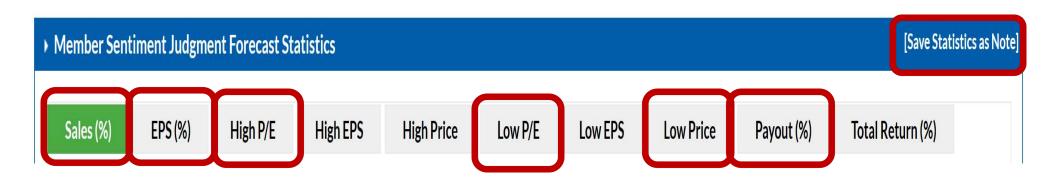

## Judgment Items/Results from Member Sentiment in Notes

| <ul> <li>Member Senti</li> </ul> | iment Judgme | ent Forecast Sta | atistics |            |         |         |           |            | [Save Statistics as No |
|----------------------------------|--------------|------------------|----------|------------|---------|---------|-----------|------------|------------------------|
| Sales (%)                        | EPS (%)      | High P/E         | High EPS | High Price | Low P/E | Low EPS | Low Price | Payout (%) | Total Return (%)       |

| Notes Listing   |                                                  |                                                                                                                                                                                                                                                                                                                                                                                                                                                                                                                                                                                                                                                                 |
|-----------------|--------------------------------------------------|-----------------------------------------------------------------------------------------------------------------------------------------------------------------------------------------------------------------------------------------------------------------------------------------------------------------------------------------------------------------------------------------------------------------------------------------------------------------------------------------------------------------------------------------------------------------------------------------------------------------------------------------------------------------|
| Date Created \$ | Subject \$                                       | Description <b>♦</b>                                                                                                                                                                                                                                                                                                                                                                                                                                                                                                                                                                                                                                            |
| 04/21/24        | Member Sentiment Judgment<br>Forecast Statistics | Forecast Sales: Median: 10.0 Mean: 9.6 Range: (6.0 - 14.0) Forecast EPS: Median: 12.5 Mean: 12.2 Range: (6.9 - 17.0) Forecast High P/E: Median: 28.0 Mean: 27.2 Range: (23.0 - 30.4) Forecast High EPS: Median: 10.45 Mean: 10.28 Range: (7.91 - 12.72) Forecast Low Price: Median: 99.8 Mean: 99.3 Range: (71.1 - 127.6) Forecast High Price: Median: 279.2 Mean: 279.3 Range: (206.1 - 353.7) Forecast Low P/E: Median: 17.2 Mean: 17.5 Range: (14.8 - 22.0) Forecast Low EPS: Median: 5.80 Mean: 5.73 Range: (5.00 - 6.25) Forecast Payout Rate: Median: 0.0 Mean: 0.0 Range: (0.0 - 1.1) Forecast Total Return: Median: 13.5 Mean: 13.4 Range: (6.2 - 20.3) |